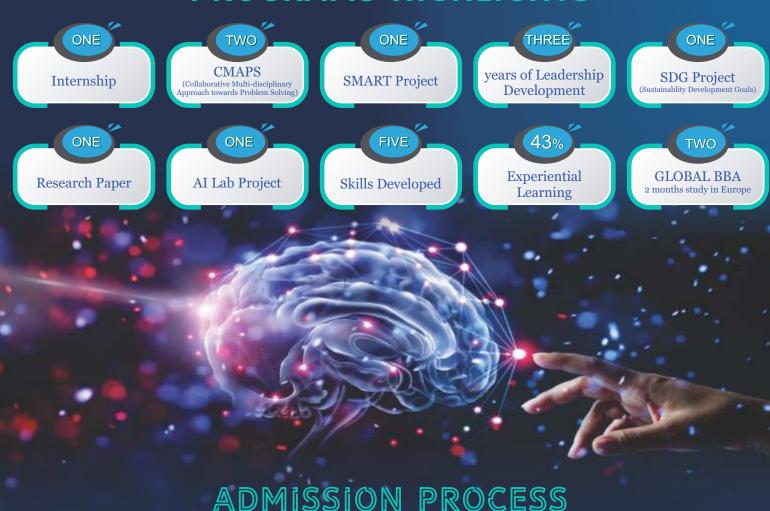

### PROGRAMS HIGHLIGHTS

Universal Al University invites applicants from all streams (Science / Commerce / Humanities) and across all Indian & International Boards (IBDP / A-Level / HSC / CBSE or 12th Grade Equivalent).

# WEIGHTAGE FOR SELECTION

ACADEMICS & OTHER SUPPORTING DOCUMENTS - 50%

**APTITUDE TEST / PORTFOLIO - 25%** 

**INTERVIEW - 25%** 